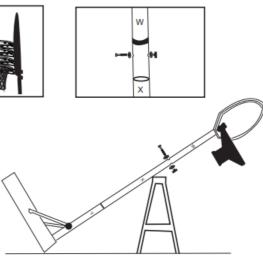

el Shaft           | 1   |                                             |
| N        | Pole Cap              | 1   |                                             |
| 0        | Wrench                | 2   |                                             |
| Q        | Cross Wrench          | 1   |                                             |
| S        | Base                  | 1   |                                             |
| W        | Top Pole              | 1   |                                             |
| Х        | Middle Pole           | 1   |                                             |
| Y        | Bottom Pole           | 1   |                                             |



#### **STEP 1**









3

















#### **STEP 3**



#### **STEP 4**



## **STEP 5**









## **STEP 8**





### **STEP 6**