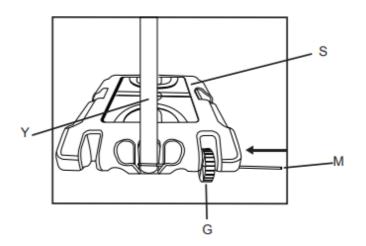

| 2   |                                             |
| М        | Wheel Shaft           | 1   |                                             |
| N        | Pole Cap              | 1   |                                             |
| 0        | Wrench                | 2   |                                             |
| Q        | Cross Wrench          | 1   |                                             |
| S        | Base                  | 1   |                                             |
| W        | Top Pole              | 1   |                                             |
| Х        | Middle Pole           | 1   |                                             |
| Y        | Bottom Pole           | 1   |                                             |



#### **STEP 1**









3

















#### **STEP 3**



#### **STEP 4**



## **STEP 5**









## **STEP 8**





### **STEP 6**