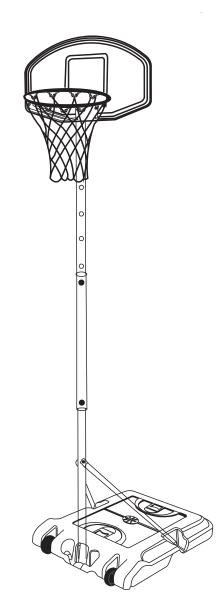

# Adjustable Basketball Post 173 - 213 cm

## **User Manual**





#### WARNING:

IMPROPER INSTALLATION OR SWINGING ON THE RIM MAY CAUSE SERIOUS INJURY OR DEATH

#### Notice to assemblers:

All the basketball systems, including those used for displays must be assembled and ballasted accooding to instructions. Failure to follow instructions could result in serious injury. Please read allwarning and cautions before assembly. It is recommended to supervise children as they play with this product. This product is to be assembled by 2 adults only!

We appreciate your purchasing one of our many fine products. We are assured that you will be very satisfied with your selection.



E2

E1

 $\bigcirc$ 

ð

A 1PC

1PC

#### PART LIST

| Part No: | Name&Specification    | Oty | Remarks                                     |
|----------|-----------------------|---