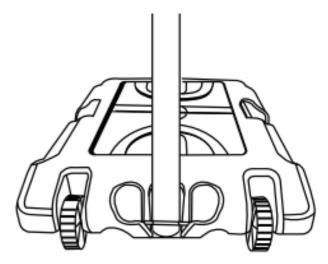

|
| М        | Wheel Shaft           | 1   |                                             |
| N        | Pole Cap              | 1   |                                             |
| 0        | Wrench                | 2   |                                             |
| Q        | Cross Wrench          | 1   |                                             |
| S        | Base                  | 1   |                                             |
| W        | Top Pole              | 1   |                                             |
| Х        | Middle Pole           | 1   |                                             |
| Y        | Bottom Pole           | 1   |                                             |



#### **STEP 1**









3

















#### **STEP 3**



#### **STEP 4**



## **STEP 5**









## **STEP 8**





### **STEP 6**