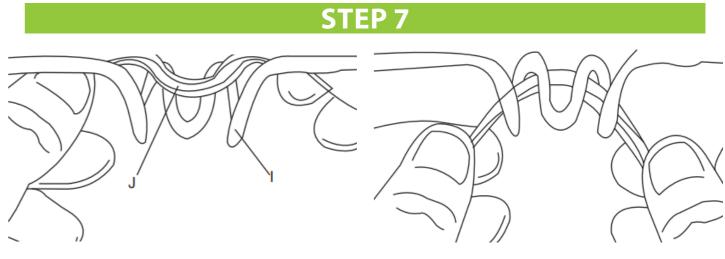

#### PART LIST

| Part No: | Name&Specification    | Oty | Remarks                                     |
|----------|-----------------------|-----|---------------------------------------------|
| A        | Plastic head knob     | 1   | Fix Top Pole(W)On Moddie Pole(X)            |
| B1、B2、B3 | Bolt,M6x20MM          | 4   | Connect Rim(I),backboard(K)&<br>Top Pole(W) |
| C1、C2、C3 | Bolt,M8x17MM          | 2   | Connect Base(S)&Brace Brace<br>(L)          |
| D1、D2、D3 | Bolt,M8x65MM          | 1   | Connect Bottom Pole(Y)&<br>Base Brace (L)   |
| E1、E2    | Carriage Bolt,M8x55MM | 1   | Connect Top pole (W) & Middle<br>Pole (X)   |
| F        | Bolt                  | 1   |                                             |
| G        | Wheel                 | 2   |                                             |
| Н        | Water Cap             | 1   |                                             |
| I        | Rim                   | 1   |                                             |
| J        | Net                   | 1   |                                             |
| К        | Backboard             | 1   |                                             |
| L        | Brace Brace           | 2   |                                             |
| М        | Wheel Shaft           | 1   |                                             |
| N        | Pole Cap              | 1   |                                             |
| 0        | Wrench                | 2   |                                             |
| Q        | Cross Wrench          | 1   |                                             |
| S        | Base                  | 1   |                                             |
| W        | Top Pole              | 1   |                                             |
| Х        | Middle Pole           | 1   |                                             |
| Y        | Bottom Pole           | 1   |                                             |