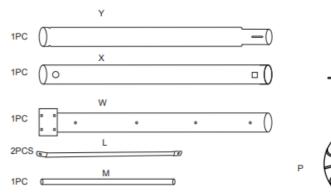

#### PART LIST

| Part No: | Name&Specification    | Oty | Remarks                                     |
|----------|-----------------------|-----|---------------------------------------------|
| A        | Plastic head knob     | 1   | Fix Top Pole(W)On Moddie Pole(X)            |
| B1、B2、B3 | Bolt,M6x20MM          | 4   | Connect Rim(I),backboard(K)&<br>Top Pole(W) |
| C1、C2、C3 | Bolt,M8x17MM          | 2   | Connect Base(S)&Brace Brace<br>(L)          |
| D1、D2、D3 | Bolt,M8x65MM          | 1   | Connect Bottom Pole(Y)&<br>Base Brace (L)   |
| E1、E2    | Carriage Bolt,M8x55MM | 1   | Connect Top pole (W) & Middle<br>Pole (X)   |
| F        | Bolt                  | 1   |                                             |
| G        | Wheel                 | 2   |                                             |
| Н        | Water Cap             | 1   |                                             |
| I        | Rim                   | 1   |                                             |
| J        | Net                   | 1   |                                             |
| К        | Backboard             | 1   |                                             |
| L        | Brace Brace           | 2   |                                             |
| М        | Wheel Shaft           | 1   |                                             |
| N        | Pole Cap              | 1   |                                             |
| 0        | Wrench                | 2   |                                             |
| Q        | Cross Wrench          | 1   |                                             |
| S        | Base                  | 1   |                                             |
| W        | Top Pole              | 1   |                                             |
| Х        | Middle Pole           | 1   |                                             |
| Y        | Bottom Pole           | 1   |                                             |