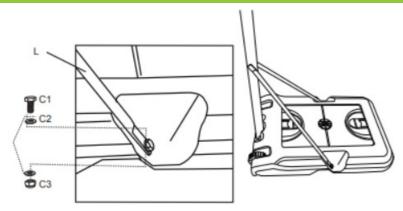

#### PART LIST

| Part No: | Name&Specification    | Oty | Remarks                                     |
|----------|-----------------------|-----|---------------------------------------------|
| A        | Plastic head knob     | 1   | Fix Top Pole(W)On Moddie Pole(X)            |
| B1、B2、B3 | Bolt,M6x20MM          | 4   | Connect Rim(I),backboard(K)&<br>Top Pole(W) |
| C1、C2、C3 | Bolt,M8x17MM          | 2   | Connect Base(S)&Brace Brace<br>(L)          |
| D1、D2、D3 | Bolt,M8x65MM          | 1   | Connect Bottom Pole(Y)&<br>Base Brace (L)   |
| E1、E2    | Carriage Bolt,M8x55MM | 1   | Connect Top pole (W) & Middle<br>Pole (X)   |
| F        | Bolt                  | 1   |                                             |
| G        | Wheel                 | 2   |                                             |
| Н        | Water Cap             | 1   |                                             |
| I        | Rim                   | 1   |                                             |
| J        | Net                   | 1   |                                             |
| К        | Backboard             | 1   |                                             |
| L        | Brace Brace           | 2   |                                             |
| М        | Wheel Shaft           | 1   |                                             |
| N        | Pole Cap              | 1   |                                             |
| 0        | Wrench                | 2   |                                             |
| Q        | Cross Wrench          | 1   |                                             |
| S        | Base                  | 1   |                                             |
| W        | Top Pole              | 1   |                                             |
| Х        | Middle Pole           | 1   |                                             |
| Y        | Bottom Pole           | 1   |                                             |

#### **STEP 3**