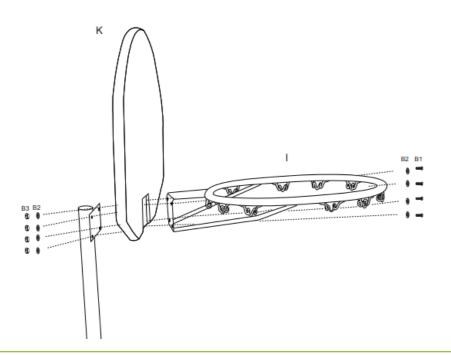

#### PART LIST

| Part No: | Name&Specification    | Oty | Remarks                                     |
|----------|-----------------------|-----|---------------------------------------------|
| A        | Plastic head knob     | 1   | Fix Top Pole(W)On Moddie Pole(X)            |
| B1、B2、B3 | Bolt,M6x20MM          | 4   | Connect Rim(I),backboard(K)&<br>Top Pole(W) |
| C1、C2、C3 | Bolt,M8x17MM          | 2   | Connect Base(S)&Brace Brace<br>(L)          |
| D1、D2、D3 | Bolt,M8x65MM          | 1   | Connect Bottom Pole(Y)&<br>Base Brace (L)   |
| E1、E2    | Carriage Bolt,M8x55MM | 1   | Connect Top pole (W) & Middle<br>Pole (X)   |
| F        | Bolt                  | 1   |                                             |
| G        | Wheel                 | 2   |                                             |
| Н        | Water Cap             | 1   |                                             |
| I        | Rim                   | 1   |                                             |
| J        | Net                   | 1   |                                             |
| К        | Backboard             | 1   |                                             |
| L        | Brace Brace           | 2   |                                             |
| М        | Wheel Shaft           | 1   |                                             |
| N        | Pole Cap              | 1   |                                             |
| 0        | Wrench                | 2   |                                             |
| Q        | Cross Wrench          | 1   |                                             |
| S        | Base                  | 1   |                                             |
| W        | Top Pole              | 1   |                                             |
| Х        | Middle Pole           | 1   |                                             |
| Y        | Bottom Pole           | 1   |                                             |

#### **STEP 4**