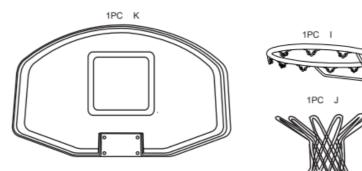

#### PART LIST

| Part No: | Name&Specification    | Oty | Remarks                                     |
|----------|-----------------------|-----|---------------------------------------------|
| A        | Plastic head knob     | 1   | Fix Top Pole(W)On Moddie Pole(X)            |
| B1、B2、B3 | Bolt,M6x20MM          | 4   | Connect Rim(I),backboard(K)&<br>Top Pole(W) |
| C1、C2、C3 | Bolt,M8x17MM          | 2   | Connect Base(S)&Brace Brace<br>(L)          |
| D1、D2、D3 | Bolt,M8x65MM          | 1   | Connect Bottom Pole(Y)&<br>Base Brace (L)   |
| E1、E2    | Carriage Bolt,M8x55MM | 1   | Connect Top pole (W) & Middle<br>Pole (X)   |
| F        | Bolt                  | 1   |                                             |
| G        | Wheel                 | 2   |                                             |
| Н        | Water Cap             | 1   |                                             |
| I        | Rim                   | 1   |                                             |
| J        | Net                   | 1   |                                             |
| К        | Backboard             | 1   |                                             |
| L        | Brace Brace           | 2   |                                             |
| М        | Wheel Shaft           | 1   |                                             |
| N        | Pole Cap              | 1   |                                             |
| 0        | Wrench                | 2   |                                             |
| Q        | Cross Wrench          | 1   |                                             |
| S        | Base                  | 1   |                                             |
| W        | Top Pole              | 1   |                                             |
| Х        | Middle Pole           | 1   |                                             |
| Y        | Bottom Pole           | 1   |                                             |