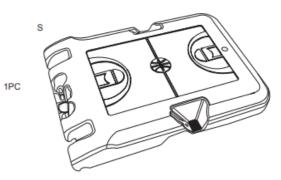

#### PART LIST

| Part No: | Name&Specification    | Oty | Remarks                                     |
|----------|-----------------------|-----|---------------------------------------------|
| A        | Plastic head knob     | 1   | Fix Top Pole(W)On Moddie Pole(X)            |
| B1、B2、B3 | Bolt,M6x20MM          | 4   | Connect Rim(I),backboard(K)&<br>Top Pole(W) |
| C1、C2、C3 | Bolt,M8x17MM          | 2   | Connect Base(S)&Brace Brace<br>(L)          |
| D1、D2、D3 | Bolt,M8x65MM          | 1   | Connect Bottom Pole(Y)&<br>Base Brace (L)   |
| E1、E2    | Carriage Bolt,M8x55MM | 1   | Connect Top pole (W) & Middle<br>Pole (X)   |
| F        | Bolt                  | 1   |                                             |
| G        | Wheel                 | 2   |                                             |
| Н        | Water Cap             | 1   |                                             |
| I        | Rim                   | 1   |                                             |
| J        | Net                   | 1   |                                             |
| К        | Backboard             | 1   |                                             |
| L        | Brace Brace           | 2   |                                             |
| М        | Wheel Shaft           | 1   |                                             |
| N        | Pole Cap              | 1   |                                             |
| 0        | Wrench                | 2   |                                             |
| Q        | Cross Wrench          | 1   |                                             |
| S        | Base                  | 1   |                                             |
| W        | Top Pole              | 1   |                                             |
| Х        | Middle Pole           | 1   |                                             |
| Y        | Bottom Pole           | 1   |                                             |