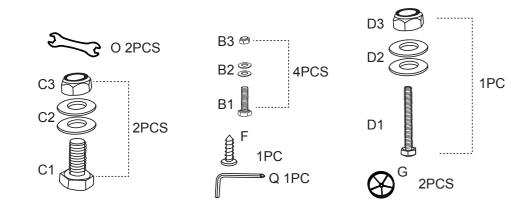

#### PART LIST

| Part No: | Name&Specification    | Oty | Remarks                                     |
|----------|-----------------------|-----|---------------------------------------------|
| A        | Plastic head knob     | 1   | Fix Top Pole(W)On Moddie Pole(X)            |
| B1、B2、B3 | Bolt,M6x20MM          | 4   | Connect Rim(I),backboard(K)&<br>Top Pole(W) |
| C1、C2、C3 | Bolt,M8x17MM          | 2   | Connect Base(S)&Brace Brace<br>(L)          |
| D1、D2、D3 | Bolt,M8x65MM          | 1   | Connect Bottom Pole(Y)&<br>Base Brace (L)   |
| E1、E2    | Carriage Bolt,M8x55MM | 1   | Connect Top pole (W) & Middle<br>Pole (X)   |
| F        | Bolt                  | 1   |                                             |
| G        | Wheel                 | 2   |                                             |
| Н        | Water Cap             | 1   |                                             |
| I        | Rim                   | 1   |                                             |
| J        | Net                   | 1   |                                             |
| К        | Backboard             | 1   |                                             |
| L        | Brace Brace           | 2   |                                             |
| М        | Wheel Shaft           | 1   |                                             |
| N        | Pole Cap              | 1   |                                             |
| 0        | Wrench                | 2   |                                             |
| Q        | Cross Wrench          | 1   |                                             |
| S        | Base                  | 1   |                                             |
| W        | Top Pole              | 1   |                                             |
| Х        | Middle Pole           | 1   |                                             |
| Y        | Bottom Pole           | 1   |                                             |