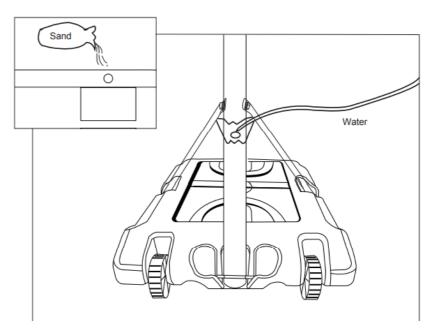

#### PART LIST

| Part No: | Name&Specification    | Oty | Remarks                                     |
|----------|-----------------------|-----|---------------------------------------------|
| A        | Plastic head knob     | 1   | Fix Top Pole(W)On Moddie Pole(X)            |
| B1、B2、B3 | Bolt,M6x20MM          | 4   | Connect Rim(I),backboard(K)&<br>Top Pole(W) |
| C1、C2、C3 | Bolt,M8x17MM          | 2   | Connect Base(S)&Brace Brace<br>(L)          |
| D1、D2、D3 | Bolt,M8x65MM          | 1   | Connect Bottom Pole(Y)&<br>Base Brace (L)   |
| E1、E2    | Carriage Bolt,M8x55MM | 1   | Connect Top pole (W) & Middle<br>Pole (X)   |
| F        | Bolt                  | 1   |                                             |
| G        | Wheel                 | 2   |                                             |
| Н        | Water Cap             | 1   |                                             |
| I        | Rim                   | 1   |                                             |
| J        | Net                   | 1   |                                             |
| К        | Backboard             | 1   |                                             |
| L        | Brace Brace           | 2   |                                             |
| М        | Wheel Shaft           | 1   |                                             |
| N        | Pole Cap              | 1   |                                             |
| 0        | Wrench                | 2   |                                             |
| Q        | Cross Wrench          | 1   |                                             |
| S        | Base                  | 1   |                                             |
| W        | Top Pole              | 1   |                                             |
| Х        | Middle Pole           | 1   |                                             |
| Y        | Bottom Pole           | 1   |                                             |