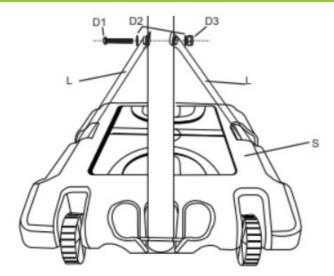

#### PART LIST

| Part No: | Name&Specification    | Oty | Remarks                                     |
|----------|-----------------------|-----|---------------------------------------------|
| A        | Plastic head knob     | 1   | Fix Top Pole(W)On Moddie Pole(X)            |
| B1、B2、B3 | Bolt,M6x20MM          | 4   | Connect Rim(I),backboard(K)&<br>Top Pole(W) |
| C1、C2、C3 | Bolt,M8x17MM          | 2   | Connect Base(S)&Brace Brace<br>(L)          |
| D1、D2、D3 | Bolt,M8x65MM          | 1   | Connect Bottom Pole(Y)&<br>Base Brace (L)   |
| E1、E2    | Carriage Bolt,M8x55MM | 1   | Connect Top pole (W) & Middle<br>Pole (X)   |
| F        | Bolt                  | 1   |                                             |
| G        | Wheel                 | 2   |                                             |
| Н        | Water Cap             | 1   |                                             |
| I        | Rim                   | 1   |                                             |
| J        | Net                   | 1   |                                             |
| К        | Backboard             | 1   |                                             |
| L        | Brace Brace           | 2   |                                             |
| М        | Wheel Shaft           | 1   |                                             |
| N        | Pole Cap              | 1   |                                             |
| 0        | Wrench                | 2   |                                             |
| Q        | Cross Wrench          | 1   |                                             |
| S        | Base                  | 1   |                                             |
| W        | Top Pole              | 1   |                                             |
| Х        | Middle Pole           | 1   |                                             |
| Y        | Bottom Pole           | 1   |                                             |

#### **STEP 3**