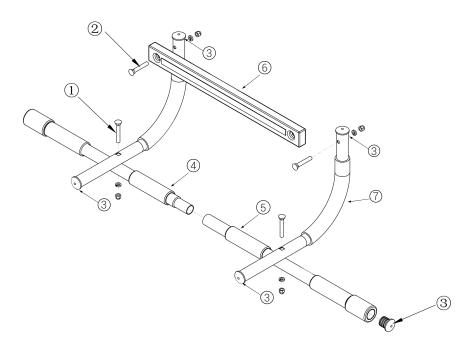

## VirtuFit Multifunctional Door Gym / Pull Up Bar

- 1. Attach the inner rod (4) into the outer rod (5). Attach the inner rod to the outer rod with two M6 X 52 mm screws, washers and lock nuts (1).
- 2. Attach the horizontal rod (6) to the curved rods (7) with two M6 X 48 mm screws, washers and lock nuts (7).
- 3. Attach the Tube plugs (3).