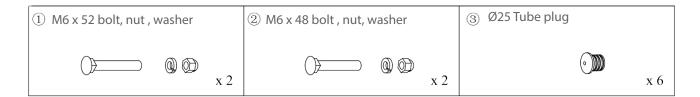

## VirtuFit Multifunctional Door Gym / Pull Up Bar

- 1. Attach the inner rod (4) into the outer rod (5). Attach the inner rod to the outer rod with two M6 X 52 mm screws, washers and lock nuts (1).
- 2. Attach the horizontal rod (6) to the curved rods (7) with two M6 X 48 mm screws, washers and lock nuts (7).
- 3. Attach the Tube plugs (3).