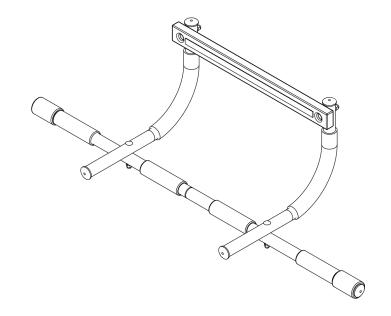

## Installation of the door gym:

- 1. Place the pull-up bar in an open door.
- 2. Place the horizontal bar on the top of the edge of the door frame and push the horizontal bar as close as possible to the wall side of the upper edge of the door frame.

**IMPORTANT:** If a door is present in the door frame, the horizontal bar and the door hinges must be on the same side of the door frame.